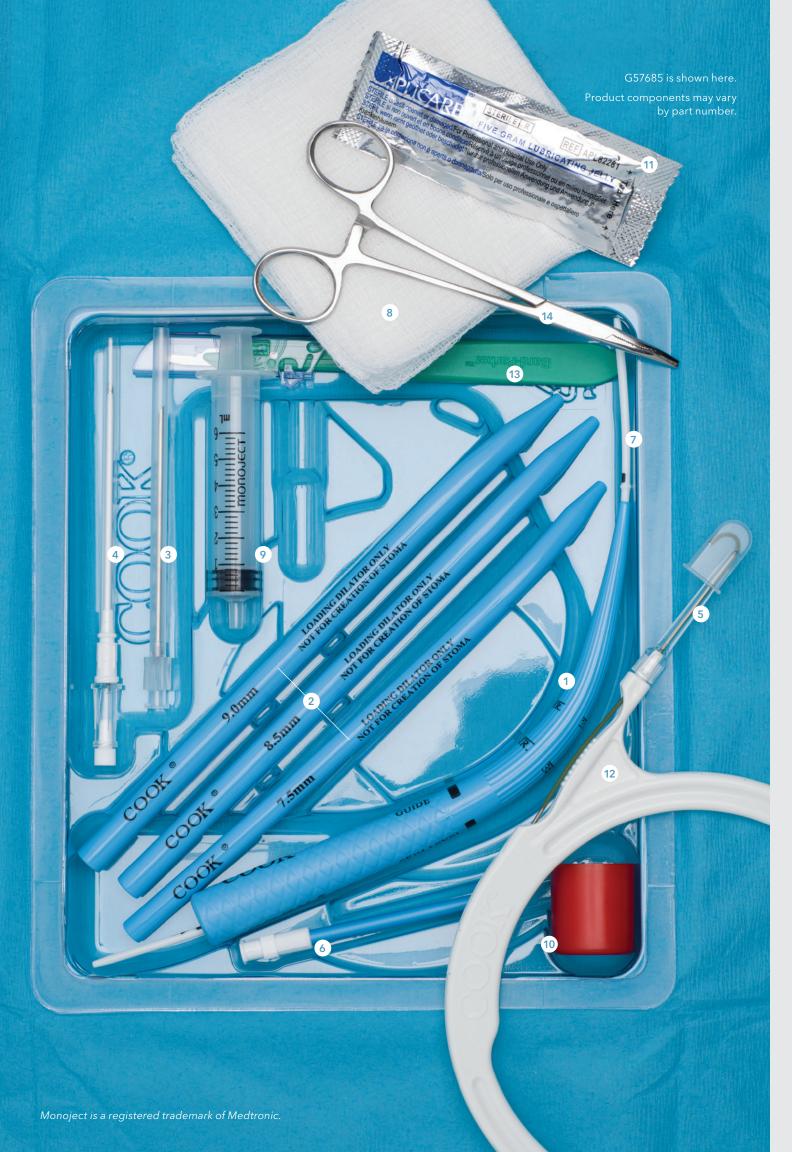

## Blue Rhino<sup>®</sup> G2-Multi

PERCUTANEOUS TRACHEOSTOMY INTRODUCER SET

## Set components

- 1 Blue Rhino G2-Multi Percutaneous Tracheostomy Dilator
- 2 Tracheostomy tube loading dilators<sup>1</sup>
- (3) 15 gage introducer needle
- 4 15 gage introducer needle with FEP sheath
- (5) Safe-T-J<sup>®</sup> Fixed Core Wire Guide
- 6 Introducer dilator
- 7 Guiding catheter
- 8 Four 4 x 4 inch gauze sponges
- 9 6 mL Monoject® syringe
- (10) Needle holder cup
- (11) Sterile lubricating jelly
- (12) Wire guide dispenser with J-tip straightener
- (13) #15 safety scalpel
- (14) 5 inch long curved haemostat

Tracheostomy tube with disposable inner cannula (not pictured)<sup>2</sup>

 Size and quantity of tracheostomy tube loading dilators will vary based on tray or set configurations.
Included only where listed.