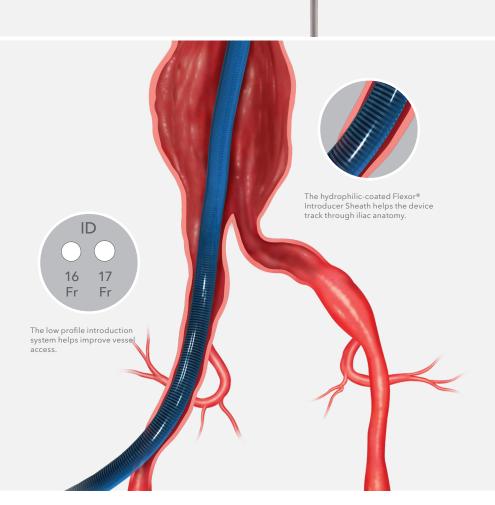

## Patientspecific fit.

With a broad range of graft lengths and diameters, and a low profile introduction system, Zenith Alpha Abdominal is designed to help you fit the device to the patient.