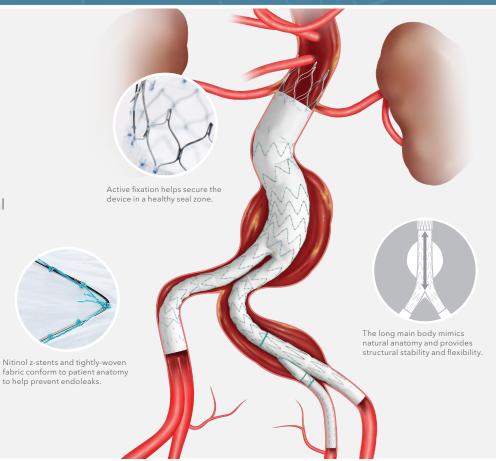

## Durable by design: Zenith Alpha® Abdominal

Learn more about the details that went into the device design.

## Proven design.

From the proximal to the distal seal, the Zenith Alpha Abdominal device is engineered to help you deliver a durable repair.