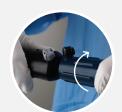

## Intuitive introduction system.

Zenith Alpha Abdominal features a new ergonomic handle that simplifies device deployment while maintaining precision and control.

1 Unsheathe

2 Unlock

3 Rotate