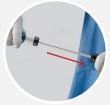

## Intuitive introduction system.

Zenith Alpha Abdominal features a new ergonomic handle that simplifies device deployment while maintaining precision and control.

1 Unsheathe

2 Unlock

3 Rotate